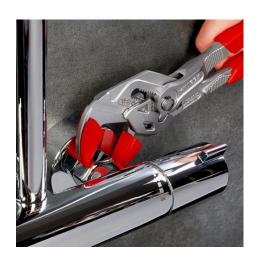

#### **Pliers Wrench**

Pliers and a wrench in a single tool

- Replaces the need for sets of metric and imperial spanners
- Smooth jaws for damage free installation of plated fittings working directly on chrome!
- Also excellent for gripping, holding, pressing and bending workpieces
- Zero backlash jaw pressure prevents damage to edges of sensitive components
- Fast adjustment by pushing a button directly on the workpiece
- No unintentional shift of the gripping jaws and no slipping of the joint
- Parallel jaws give a more solid grip, its design allows flexible adjustment of all widths up to the specified maximum size
- The ratchet type principle allows quick and easy tightening and release of all bolted connections
- Lever transmission greater than 10: 1 for strong gripping power
- Chrome vanadium electric steel, forged, oil-hardened

technical change and errors excepted

Fast adjustment at the touch of a button

Working on plated fittings without damage of the surface