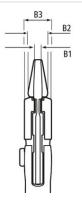

| Technical details          |          |
|----------------------------|----------|
| Jaw thickness (joint) (B2) | 8.0 mm   |
| Joint thickness (B3)       | 14.0 mm  |
| Tips thickness (B1)        | 8.0 mm   |
| Adjustment positions       | 19       |
| Capacities for nuts        | Ø 2 Inch |
| Capacities for nuts        | 52 mm    |