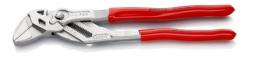

#### **Pliers Wrench**

Pliers and a wrench in a single tool

- Replaces the need for sets of metric and imperial spanners
- Smooth jaws for damage free installation of plated fittings working directly on chrome!
- Also excellent for gripping, holding, pressing and bending workpieces
- Zero backlash jaw pressure prevents damage to edges of sensitive components
- Fast adjustment by pushing a button directly on the workpiece
- No unintentional shift of the gripping jaws and no slipping of the joint
- Parallel jaws give a more solid grip, its design allows flexible adjustment of all widths up to the specified maximum size
- The ratchet type principle allows quick and easy tightening and release of all bolted connections
- Lever transmission greater than 10: 1 for strong gripping power
- Chrome vanadium electric steel, forged, oil-hardened