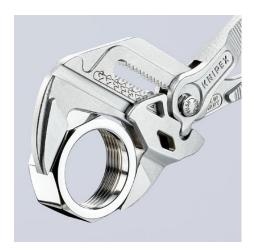

#### **Pliers Wrench**

Pliers and a wrench in a single tool

- Replaces the need for sets of metric and imperial spanners
- Smooth jaws for damage free installation of plated fittings working directly on chrome!
- Also excellent for gripping, holding, pressing and bending workpieces
- Zero backlash jaw pressure prevents damage to edges of sensitive components
- Fast adjustment by pushing a button directly on the workpiece
- No unintentional shift of the gripping jaws and no slipping of the joint
- Parallel jaws give a more solid grip, its design allows flexible adjustment of all widths up to the specified maximum size
- The ratchet type principle allows quick and easy tightening and release of all bolted connections
- Lever transmission greater than 10: 1 for strong gripping power
- Chrome vanadium electric steel, forged, oil-hardened

| Technical details          |          |
|----------------------------|----------|
| Jaw thickness (joint) (B2) | 8.0 mm   |
| Joint thickness (B3)       | 14.0 mm  |
| Tips thickness (B1)        | 8.0 mm   |
| Adjustment positions       | 19       |
| Capacities for nuts        | Ø 2 Inch |
| Capacities for nuts        | 52 mm    |