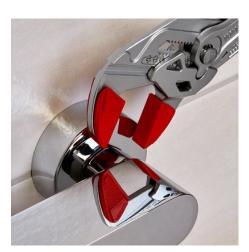

#### **Pliers Wrench**

Pliers and a wrench in a single tool

- Replaces the need for sets of metric and imperial spanners
- Smooth jaws for damage free installation of plated fittings working directly on chrome!
- Also excellent for gripping, holding, pressing and bending workpieces
- Zero backlash jaw pressure prevents damage to edges of sensitive components
- Fast adjustment by pushing a button directly on the workpiece
- No unintentional shift of the gripping jaws and no slipping of the joint
- Parallel jaws give a more solid grip, its design allows flexible adjustment of all widths up to the specified maximum size
- The ratchet type principle allows quick and easy tightening and release of all bolted connections
- Lever transmission greater than 10: 1 for strong gripping power
- Chrome vanadium electric steel, forged, oil-hardened

technical change and errors excepted

Fast adjustment at the touch of a button

Working on plated fittings without damage of the surface