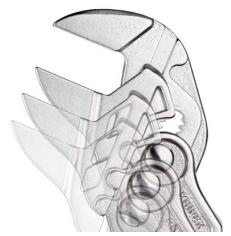

technical change and errors excepted

Fast adjustment at the touch of a button

Working on plated fittings without damage of the surface