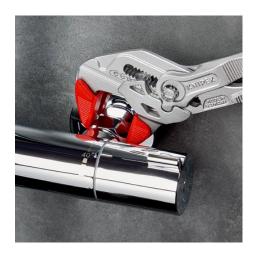

#### **Pliers Wrench**

Pliers and a wrench in a single tool

- Replaces the need for sets of metric and imperial spanners
- Smooth jaws for damage free installation of plated fittings working directly on chrome!
- Also excellent for gripping, holding, pressing and bending workpieces
- Zero backlash jaw pressure prevents damage to edges of sensitive components
- Fast adjustment by pushing a button directly on the workpiece
- No unintentional shift of the gripping jaws and no slipping of the joint
- Parallel jaws give a more solid grip, its design allows flexible adjustment of all widths up to the specified maximum size
- The ratchet type principle allows quick and easy tightening and release of all bolted connections
- Lever transmission greater than 10: 1 for strong gripping power
- Chrome vanadium electric steel, forged, oil-hardened

technical change and errors excepted

Fast adjustment at the touch of a button

Working on plated fittings without damage of the surface