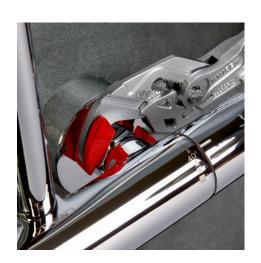

#### **Pliers Wrench**

Pliers and a wrench in a single tool

- Replaces the need for sets of metric and imperial spanners
- Smooth jaws for damage free installation of plated fittings working directly on chrome!
- Also excellent for gripping, holding, pressing and bending workpieces
- Zero backlash jaw pressure prevents damage to edges of sensitive components
- Fast adjustment by pushing a button directly on the workpiece
- No unintentional shift of the gripping jaws and no slipping of the joint
- Parallel jaws give a more solid grip, its design allows flexible adjustment of all widths up to the specified maximum size
- The ratchet type principle allows quick and easy tightening and release of all bolted connections
- Lever transmission greater than 10: 1 for strong gripping power
- Chrome vanadium electric steel, forged, oil-hardened

technical change and errors excepted

Fast adjustment at the touch of a button

Working on plated fittings without damage of the surface