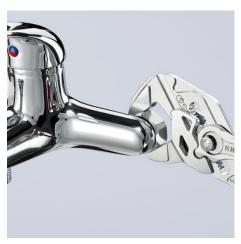

#### **Pliers Wrench**

Pliers and a wrench in a single tool

- Replaces the need for sets of metric and imperial spanners
- Smooth jaws for damage free installation of plated fittings working directly on chrome!
- Also excellent for gripping, holding, pressing and bending workpieces
- Zero backlash jaw pressure prevents damage to edges of sensitive components
- Fast adjustment by pushing a button directly on the workpiece
- No unintentional shift of the gripping jaws and no slipping of the joint
- Parallel jaws give a more solid grip, its design allows flexible adjustment of all widths up to the specified maximum size
- The ratchet type principle allows quick and easy tightening and release of all bolted connections
- Lever transmission greater than 10: 1 for strong gripping power
- Chrome vanadium electric steel, forged, oil-hardened

technical change and errors excepted

Fast adjustment at the touch of a button

Working on plated fittings without damage of the surface